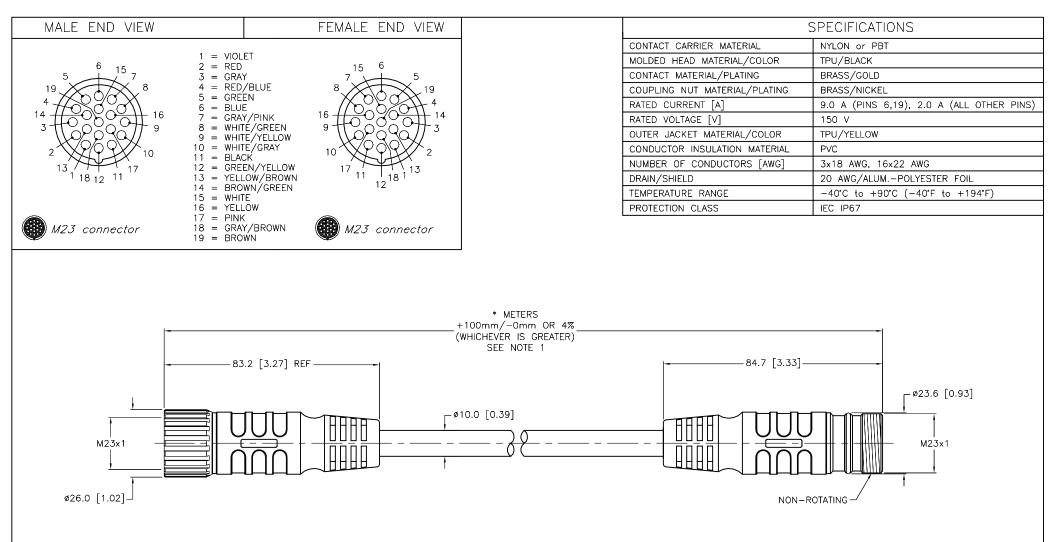

NOTES:

1. "\*" INDICATES CABLE LENGTH IN METERS. CONTACT TURCK TO ORDER SPECIFIC LENGTHS.

2. "/S90" DESIGNATES THERMOPLASTIC POLYURTHANE (TPU) CABLE JACKET.

| A   | DRAWING RELEASE | ΤV | 07/22/15 |         |
|-----|-----------------|----|----------|---------|
| REV | DESCRIPTION     | BY | DATE     | ECO NO. |